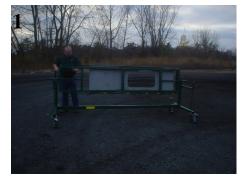

## The One Man Countertop Processing Table

- One person can flip a stone
- Reduce your labor costs
- No need for hydraulics
- Replaces rolling work table
- Reduce losses due to damaged countertops
- High Quality Carbon Steel
- Rotates 180°
- Work surface: 10' long by 24"
- · Reduces back strain and injury

## W.F. Enterprises, Inc.

Shop Location: 88 Railroad Avenue Albany, NY 12205

Phone: (518) 926-8969

Fax:(518) 435-0265

Email:

dwatters@wfenterprises.com

The WF Flip Table is intended to allow one person to turn over the countertop to work on the underside without the assistance of other people or expensive equipment. The table has locking wheels for easy mobility around the shop. Work surface is covered with 2" rubber stripping to prevent slipping or scratching.