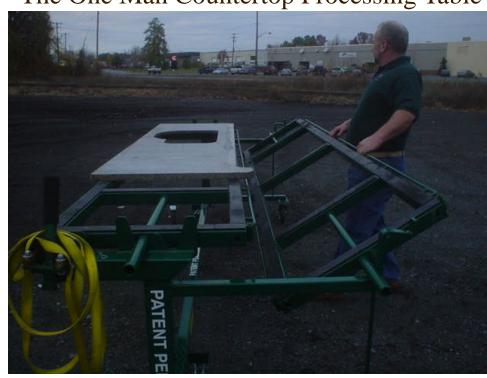

## The One Man Countertop Processing Table

- One person can flip a stone
- Reduce your labor costs
- No need for hydraulics
- Replaces rolling work table
- Reduce losses due to damaged countertops
- High Quality Carbon Steel
- Rotates 180°
- Work surface: 10' long by 24"
- · Reduces back strain and injury

## W.F. Enterprises, Inc.

Shop Location: 88 Railroad Avenue Albany, NY 12205

Phone: (518) 926-8969

Fax:(518) 435-0265

Email:

dwatters@wfenterprises.com

The WF Flip Table is intended to allow one person to turn over the countertop to work on the underside without the assistance of other people or expensive equipment. The table has locking wheels for easy mobility around the shop. Work surface is covered with 2" rubber stripping to prevent slipping or scratching.