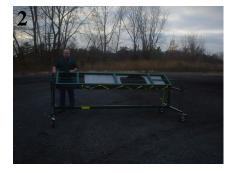

## The One Man Countertop Processing Table

- One person can flip a stone
- Reduce your labor costs
- No need for hydraulics
- Replaces rolling work table
- Reduce losses due to damaged countertops
- High Quality Carbon Steel
- Rotates 180°
- Work surface: 10' long by 24"
- · Reduces back strain and injury

## W.F. Enterprises, Inc.

Shop Location: 88 Railroad Avenue Albany, NY 12205

Phone: (518) 926-8969

Fax:(518) 435-0265

Email:

dwatters@wfenterprises.com

The WF Flip Table is intended to allow one person to turn over the countertop to work on the underside without the assistance of other people or expensive equipment. The table has locking wheels for easy mobility around the shop. Work surface is covered with 2" rubber stripping to prevent slipping or scratching.