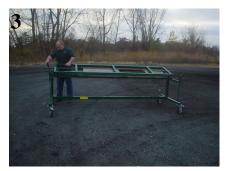

## The One Man Countertop Processing Table

- One person can flip a stone
- Reduce your labor costs
- No need for hydraulics
- Replaces rolling work table
- Reduce losses due to damaged countertops
- High Quality Carbon Steel
- Rotates 180°
- Work surface: 10' long by 24"
- · Reduces back strain and injury

## W.F. Enterprises, Inc.

Shop Location: 88 Railroad Avenue Albany, NY 12205

Phone: (518) 926-8969

Fax:(518) 435-0265

Email:

dwatters@wfenterprises.com

The WF Flip Table is intended to allow one person to turn over the countertop to work on the underside without the assistance of other people or expensive equipment. The table has locking wheels for easy mobility around the shop. Work surface is covered with 2" rubber stripping to prevent slipping or scratching.